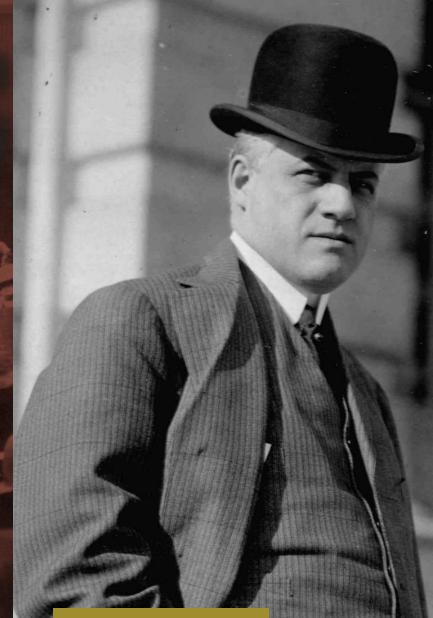

### PALMER RAIDS 1919 - 1920

SERIES OF ARRESTS & DEPORTATIONS OF SUSPECTED ANTI-AMERICAN RADICALS COMMUNISTS, SOCIALISTS, ANARCHISTS, RADICAL LEFTIST 10,000 ARRESTS/SSO+ DEPORTED

A. MITCHELL PALMER 1872–1936 U.S. ATTORNEY GENERAL