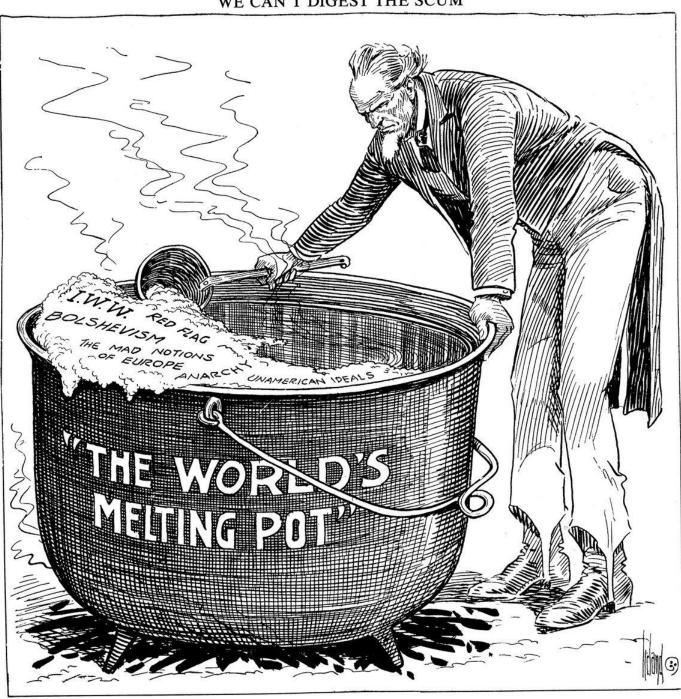

### PALMER RAIDS 1919 - 1920

SERIES OF ARRESTS & DEPORTATIONS OF SUSPECTED ANTI-AMERICAN RADICALS COMMUNISTS, SOCIALISTS, ANARCHISTS, RADICAL LEFTIST 10,000 ARRESTS/SSO+ DEPORTED

A. MITCHELL PALMER 1872–1936 U.S. ATTORNEY GENERAL

## DECLOGY STRESSING THAT THE NATION'S CULTURE AND IDENTITY SHOULD BE 'PRESERVED" FROM "FOREIGN" INFLUENCES.