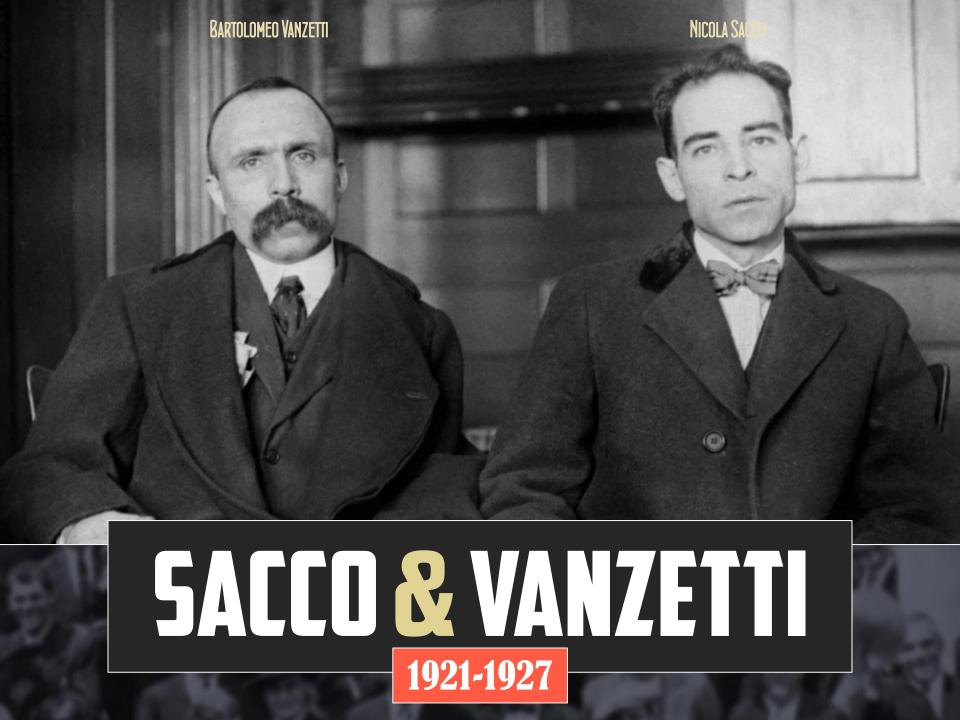

#### EUGENE VICTOR DEBS

### EUGENE DEBS VS USA

90

ARRESTED ON GROUNDS OF SEDITION RAN FOR PRESIDENT FROM PRISON IN 1920