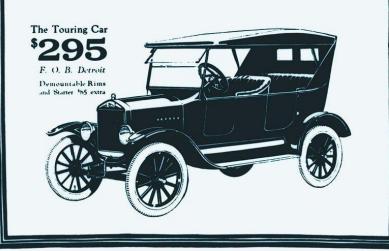

Ford Motor Company

Runabout \$265 Coupe \$525 Tudor Sedan \$590 Fordor Sedan \$685 All prices o. b. Detroit

SEE THE NEAREST AUTHORIZED