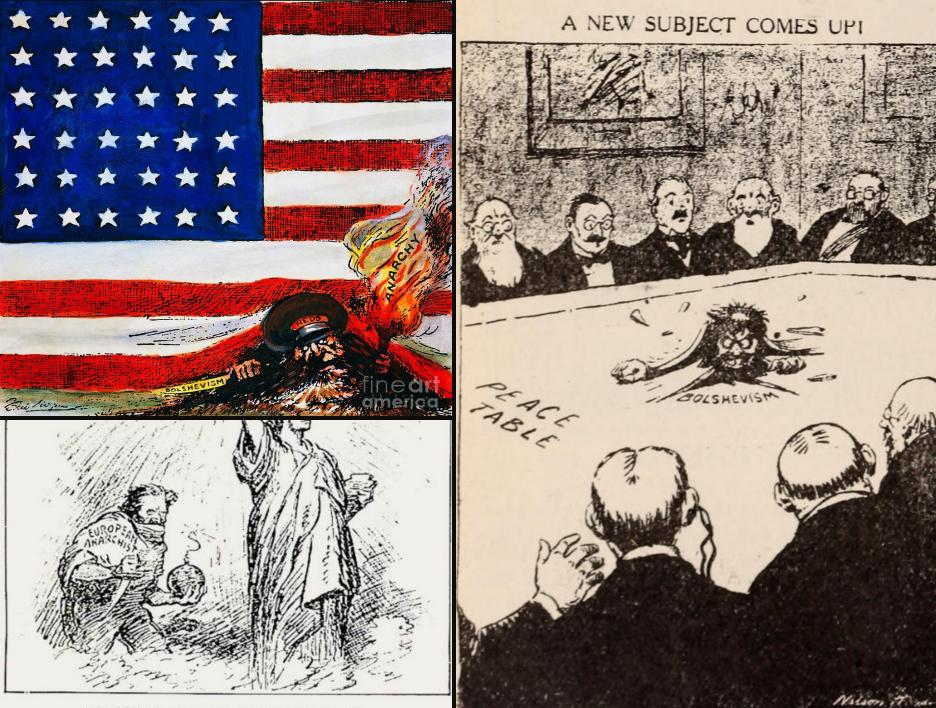

## COMMUNIST REVOLUTION BECAME A CATALYST FOR FEAR

"COME UNTO ME, YE OPPREST?"

# BOMBINGS BY RADICALS

## BECAME A CATALYST FOR FEAR

MAY DAY [1919] WALL-STREET [1920] 36 DELIVERED/2 KILLED 38 KILLED

tps://en.wikipedia.org/wiki/1919\_United\_States\_anarchist\_bombings\_