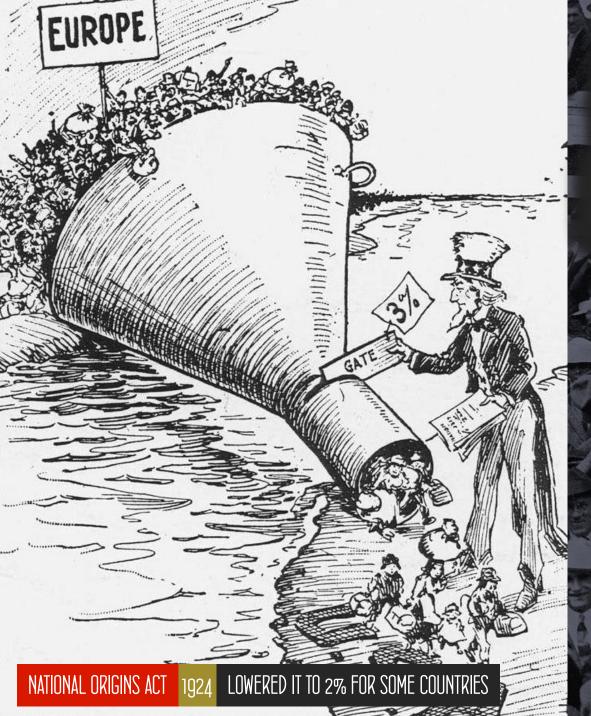

## EMERGENCY OUOTA ACT

### **3% QUOTA** ONLY 3% OF PEOPLE FROM A COUNTRY LIVING IN THE U.S. IN 1910 COULD COME IN