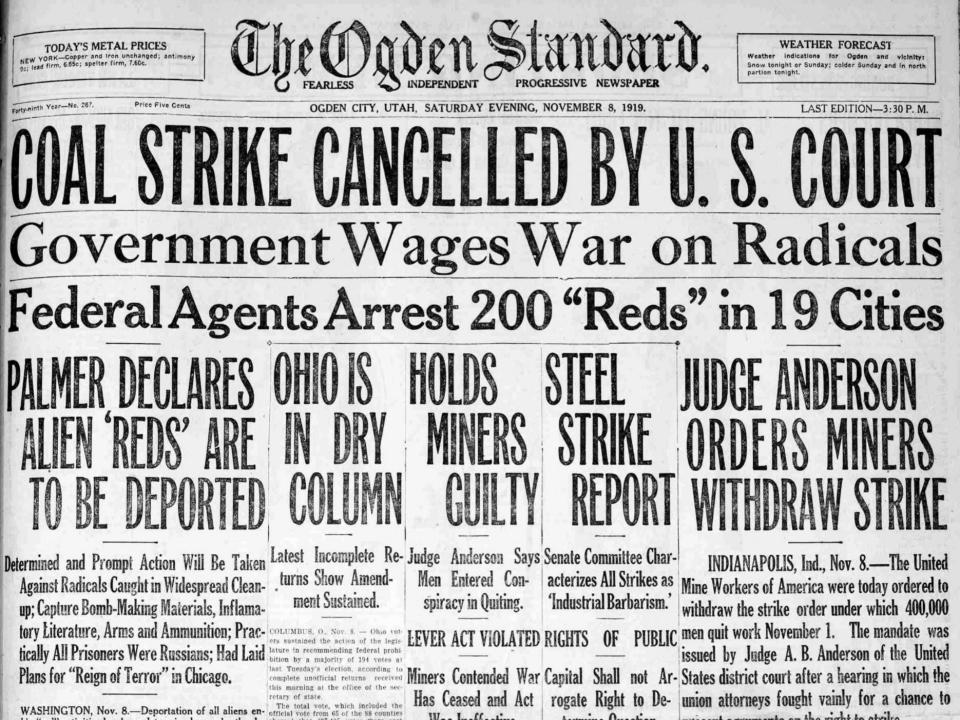

## COMMUNIST REVOLUTION BECAME A CATALYST FOR FEAR

"COME UNTO ME, YE OPPREST?"

# BOMBINGS BY RADICALS

## BECAME A CATALYST FOR FEAR

MAY DAY [1919] WALL-STREET [1920] 36 DELIVERED/2 KILLED 38 KILLED

tps://en.wikipedia.org/wiki/1919\_United\_States\_anarchist\_bombings\_

### PALMER RAIDS 1919 - 1920

SERIES OF ARRESTS & DEPORTATIONS OF SUSPECTED ANTI-AMERICAN RADICALS COMMUNISTS, SOCIALISTS, ANARCHISTS, RADICAL LEFTIST 10,000 ARRESTS/SSO+ DEPORTED

A. MITCHELL PALMER 1872–1936 U.S. ATTORNEY GENERAL