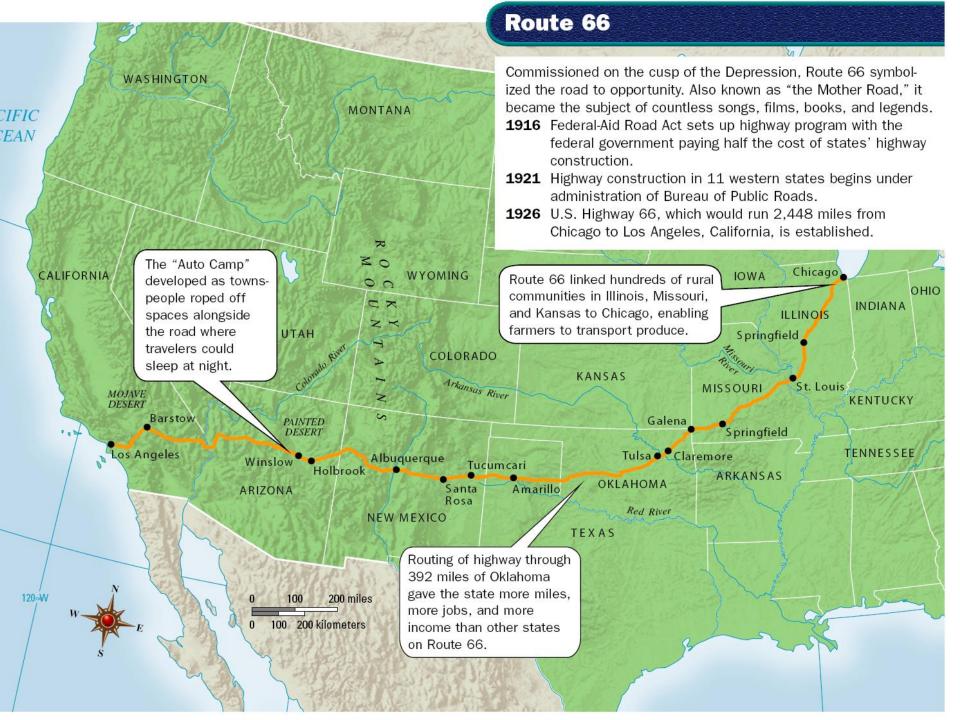

EL 71 MAGNET ELECTRIC MASSAGE VIBRATOR 

REPAIRS If its anything Electrical write or 'phone Harrods

Prompt and highly skilled

ettention

DEPARTMENT

E 69 MAGNET ELECTRIC OSCILLATING FAN Bracket or Desk type An exceptionally power-ful type of Fan which can be adjusted according to requirements \$5 18 8