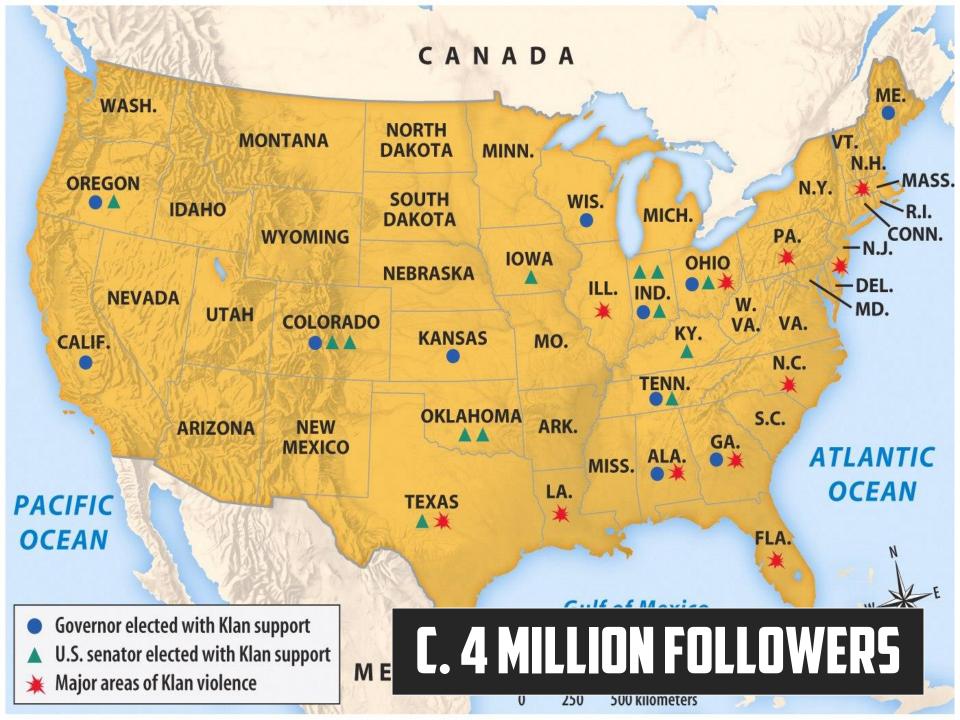

SSING THAT THE NATION'S CULTURE AND IDENTITY SHOULD BE 'PRESERVED" FROM "FOREIGN" INFLUENCES.

#### WE CAN'T DIGEST THE SCUM



## "WHERE THE BLAMEUES"







## EMERGENCY OUOTA ACT

### **3% QUOTA** ONLY 3% OF PEOPLE FROM A COUNTRY LIVING IN THE U.S. IN 1910 COULD COME IN

## IMMIGRANT ARRIVALS

|                 | 1921    | 1925    | 1928    |
|-----------------|---------|---------|---------|
| Eastern Europe  | 138,000 | 10,000  | 14,000  |
| Southern Europe | 299,000 | 8,000   | 22,000  |
| Asia            | 25,000  | 4,000   | 4,000   |
| Mexico          | 31,000  | 33,000  | 40,000  |
| TOTAL           | 805.000 | 294.000 | 280,000 |

https://www.census.gov/population/www/documentation/twps0029/tab01.html





### RETURN OF THE KKK FIGHTING TO PRESERVE WHITE PROTESTANT CIVILIZATION





### The Truth About the Knights of the Ku Klux Klan

There is a good deal of speculation and much misrepresentation on the part of the public with relation to what the Knights of the Ku Klux Klan stand for, their objective, what part they expect to play and what mission they expect to fulfill in the communities where they are organized.

Many well-meaning citizens have the idea that the Knights of the Ku Klux Klan is a masked formation of men who travel about in the night time endeavoring to correct wrongs committed, by here and there flogging citizens, applying tar and feathers to others, writing strange, threatening, anonymous letters, and otherwise pursuing vicious practices.

Upon the contrary, the Knights of the Ku Klux Klan oppose lawlessness of every character and insist upon th