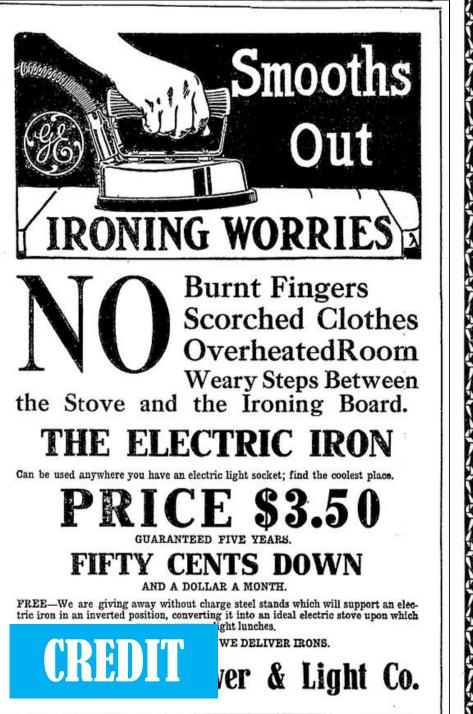

#### ELECTRICAL DI ELECTRICAL DI Electric Heaters in a Varier Electric Heaters require no a

EL 521 PORTABLE MAGNET HEATER A Pedestal Bowl Fire by means of which warmth can be radiated in any desired direction. This heater can be used on a lighting circuit. Current consumption 600 watts .. 21/-Large size .. .. .. 30/-