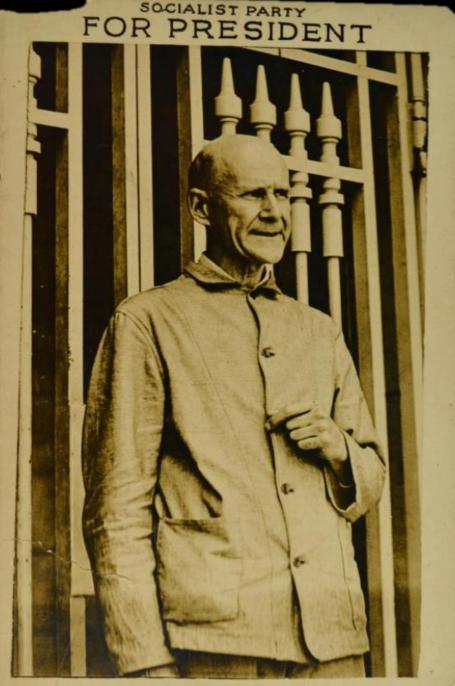

#### EUGENE VICTOR DEBS

### EUGENE DEBS VS USA

90

ARRESTED ON GROUNDS OF SEDITION RAN FOR PRESIDENT FROM PRISON IN 1920