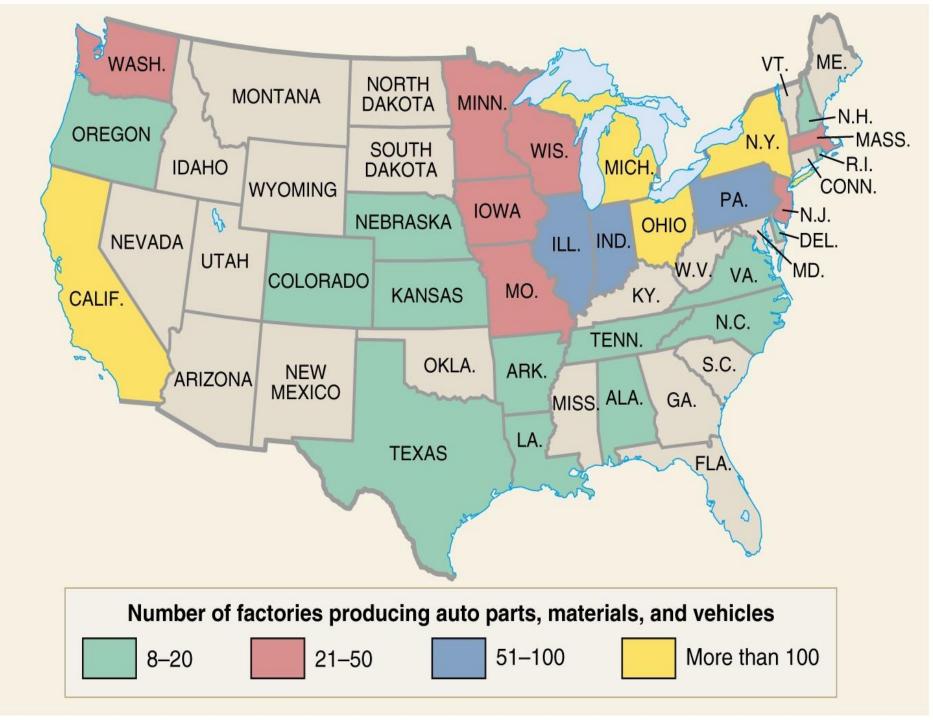

HE ROARING 20'S

## INVENTION & CONSUMPTION MASS PRODUCTION & MASS CONSUMPTION



## ANY COLOR AS LONG AS ITS BLACK

**ASSESMBLY LINE** 

n in

H



### 8 HR. WORK DAYS

### NO DISCRIMINATION

\$5 A DAY (\$65)

UNSKILLED LABOR

CAR EVERY 2 MIN.

https://www.thehenryford.org/docs/default-source/default-document-library/default-document-library/henryfordandinnovation.pdf?sfvrsn=0

### The Ten-Millionth



The 10,000,000th Ford car left the Highland Park factories of the Ford Motor Company June 4. This is a production achievement unapproached in automotive history. Tremendous volume has been the outgrowth of dependable, convenient, economical service.

Ford Motor Company

Runabout \$265 Coupe \$525 Tudor Sedan \$590 Fordor Sedan \$685 All prices o. b. Detroit

SEE THE NEAREST AUTHORIZED









#### ELECTRICAL DI ELECTRICAL DI Electric Heaters in a Varier Electric Heaters require no a



EL 521 PORTABLE MAGNET HEATER A Pedestal Bowl Fire by means of which warmth can be radiated in any desired direction. This heater can be used on a lighting circuit. Current consumption 600 watts .. 21/-Large size .. .. .. 30/-



EL 522 ORNAMENTAL CAST IRON FIRE Finished in Black stove enamel, or in vitreous Enamel. Brown, Green, Grey and White. One element con-trolled by a switch. Mounted on the front of the fire. Consumption 1,000/1,500 watts per hour .. 39/-



EL 26 HARRODS 'MAGICOAL SUNBEAM FIRE' Bright rustless finish. A realistic effect of flames and smoke give a delightfully cheerful atmosphere Maximum consumption 3 units per

hour with 3-way control Size 16 ins. wide × 26 ins. high ×