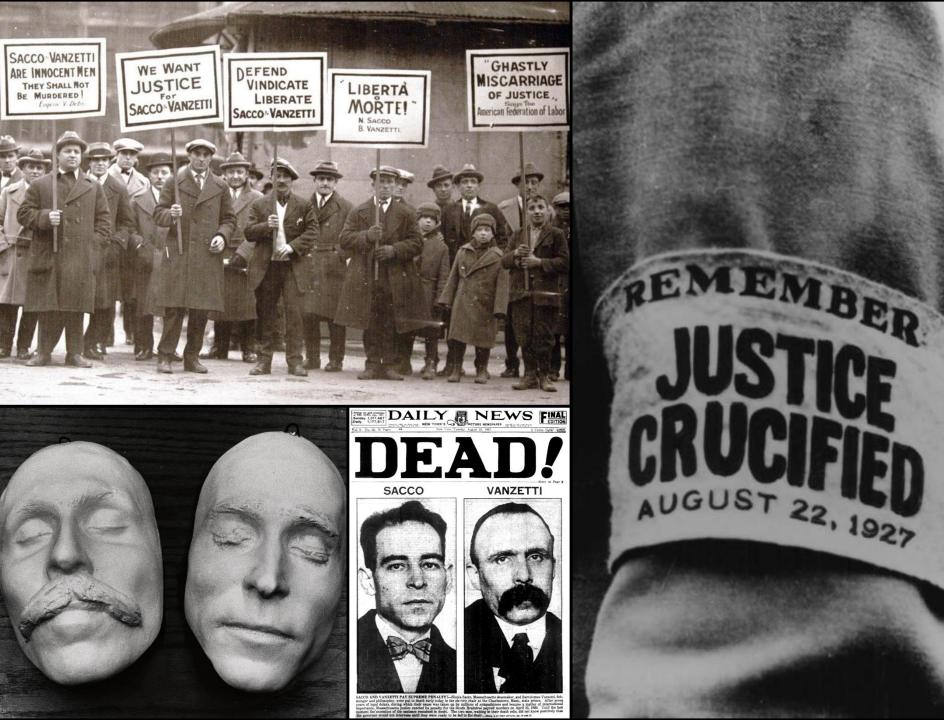

#### EUGENE VICTOR DEBS

### EUGENE DEBS VS USA

90

ARRESTED ON GROUNDS OF SEDITION RAN FOR PRESIDENT FROM PRISON IN 1920