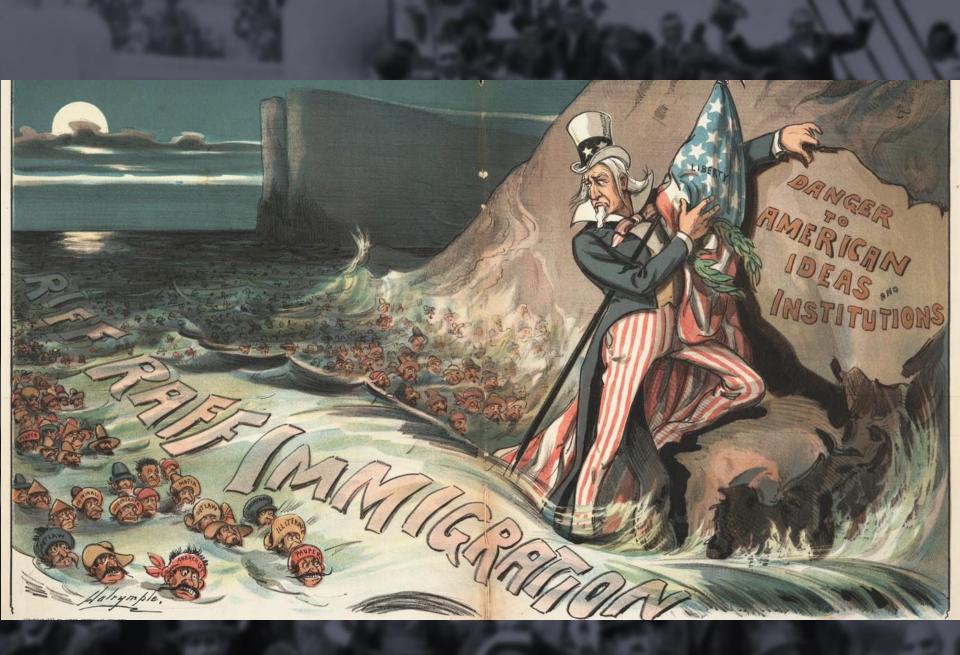

## DECLOGY STRESSING THAT THE NATION'S CULTURE AND IDENTITY SHOULD BE 'PRESERVED" FROM "FOREIGN" INFLUENCES.

## EMERGENCY OUOTA ACT

### **3% QUOTA** ONLY 3% OF PEOPLE FROM A COUNTRY LIVING IN THE U.S. IN 1910 COULD COME IN