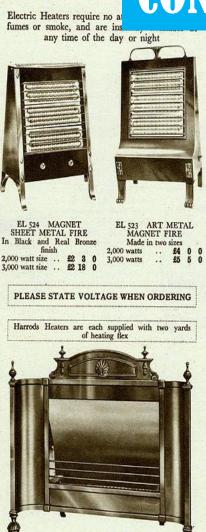

#### ELECTRICAL DI ELECTRICAL DI Electric Heaters in a Varier Electric Heaters require no a

EL 521 PORTABLE MAGNET HEATER A Pedestal Bowl Fire by means of which warmth can be radiated in any desired direction. This heater can be used on a lighting circuit. Current consumption 600 watts .. 21/-Large size .. .. .. 30/-

EL 525 MAGNET REFLECTOR FIRE Handsome design constructed in ornamental sheet metal and finished in Real Bronze or Oxidized Silver Real Bronze finish 2,000 watts .. £9 5 0 3,000 watts .. £10 5 0 Oxidized Silver 2,000 watts .. £10 10 0 3,000 watts .. £11 15 0