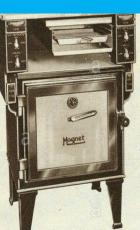

EL 5702 'MAGNET' COOKER For a family of 4-6 persons. Cast iron door, door frames, bot table, etc., and with sheet steel body. There are 2 enclosed builing plates, and 2 griller or toaster, spasoian soven Total leading 5,500 Watts. The oven and builing plates are controlled by writches giving lul, half and quarter heat. Price **£18 0 0** 