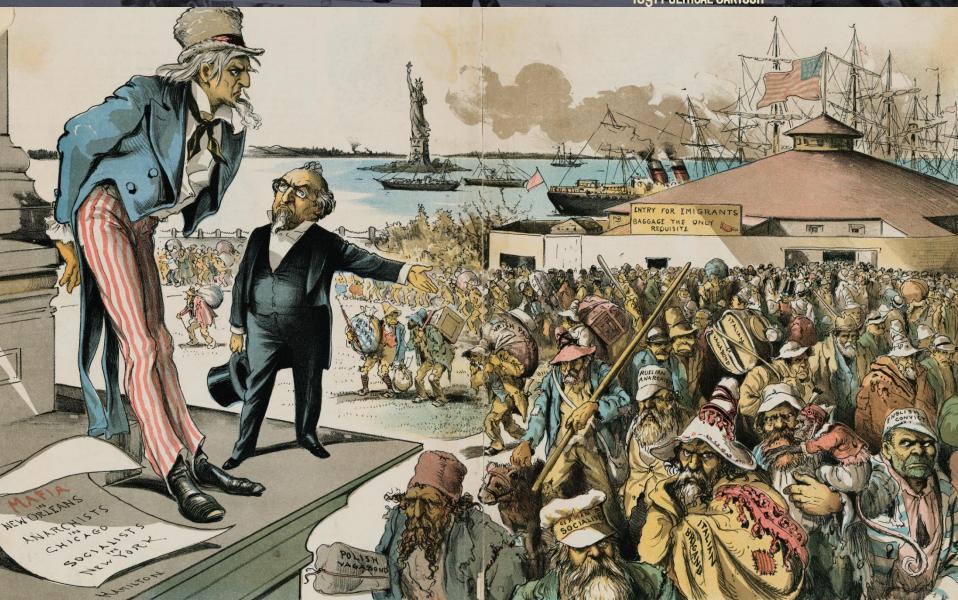

## DECLOGY STRESSING THAT THE NATION'S CULTURE AND IDENTITY SHOULD BE 'PRESERVED" FROM "FOREIGN" INFLUENCES.

## EMERGENCY OUOTA ACT

### **3% QUOTA** ONLY 3% OF PEOPLE FROM A COUNTRY LIVING IN THE U.S. IN 1910 COULD COME IN