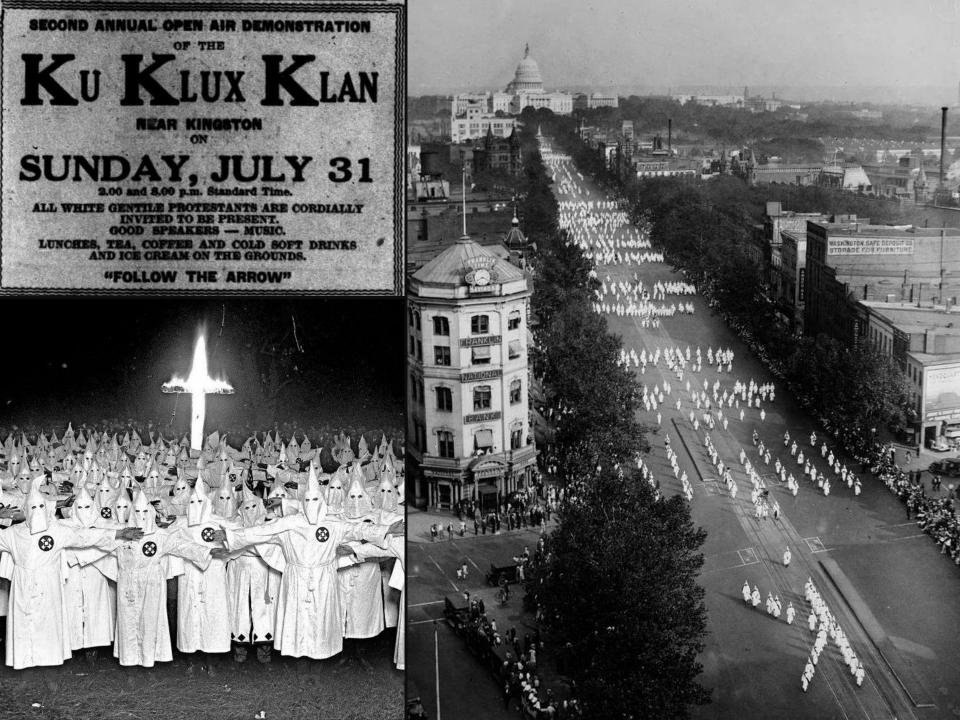

### RETURN OF THE KKK FIGHTING TO PRESERVE WHITE PROTESTANT CIVILIZATION

### The Truth About the Knights of the Ku Klux Klan

There is a good deal of speculation and much misrepresentation on the part of the public with relation to what the Knights of the Ku Klux Klan stand for, their objective, what part they expect to play and what mission they expect to fulfill in the communities where they are organized.

Many well-meaning citizens have the idea that the Knights of the Ku Klux Klan is a masked formation of men who travel about in the night time endeavoring to correct wrongs committed, by here and there flogging citizens, applying tar and feathers to others, writing strange, threatening, anonymous letters, and otherwise pursuing vicious practices.

Upon the contrary, the Knights of the Ku Klux Klan oppose lawlessness of every character and insist upon the punishment of crime by the regularly constituted authorities and in no other way.

Other well-meaning citizens think that it is an attempt to form a new political party which might take the place of or fuse with the Republican party and in some way disrupt the time-honored Democratic party.

Whereas the members of the K nights of the Ku Klux Klan are about 90 per, cent Democratic persuasion in politics, and it is not in any sense a a political party at all or an adjunct of any political party.

Still another class of citizens thinks that the Knights of the Ku Klux Klan was organized by men who are unalterably opposed to the Jewish people and that there is a fight now waged against them with the hope that they might be crushed, stamped out or at least checked in their legitimate pursuits.

The Knights of the Ku Klux Klan are not opposed to the Jewish people of this country, and not waging a fight on them.

The Jewish people are distinctive in that they hold to a particular re-

ligious belief and they own their own churches and attend them exclusively. They would not permit those holding the Protestant faith to become members of their synagogues because of their religious faith. This is at it should be and in conformity with that part of the Constitution which provides that every man may worship God as he wishes, and the Knights of the Ku Klux Klan subscribe to this principle. The Jewish people could not become members of the Knights of the Ku Klux Klan for the reason that they do not subscribe to this principle. The Jewish people could not become members of the Knights of the Ku Klux Klan for the reason that they do not subscribe to the Protestant religious faith. The Jewish people may, however, become members of the Knights of the Ku Klux Klan if they should subscribe to the tenets of the Christian religion. Already numbers of Jewish people have become members of the Ku Klux Klan.

Still another class thinks that the Knights of the Ku Klux Klan was organized for the purpose of fighting members of the Catholic church, and that they are embittered against men of that faith.

This is not true, and it is not the purpose of the Knights of the Ku Klux Klan to make war upon Catholics, and there is no bitterness or ill will that should exist between the members of the Knights of the Ku Klux Klan and individual Catholics.

There is another class of citizens who think that the Knights of the Ku Klux Klan was brought into being for the purpose of opposing, abusing, intimidating and otherwise hampering the progress of the negro race.

This is not true. While the Knights of the Ku Klux Klan favor the supremacy of the while race it does not hold any ill will toward the negro race, but is just as active in protecting the negroes as it is in maintaining the supremacy of the Anglo-Saxon race.

#### - TENETS OF THE KLAN-

#### WE BELIEVE IN:

The Tenets of the Christian Religion

White Supremacy

Closer Relationship Between Capital and American Labor

Protection of Pure Womanhood

Preventing the Causes of Mob Violence and Lynchings

Preventing Unwarranted Strikes by Foreign Labor Agitators Prevention of Fires and Destruction of Property by Lawless Elements The Limitation of Foreign Immigration Closer Relationship of Pure Americanism The Upholding of the Constitution of These United States The Sovereignty of Our State Rights The Separation of Church and State Freedum of Speech and Press The Much Needed Local Reforms

The Knights of the Ku Klux Klan Is Anti-Nothing, But It Is Pro-American and Pro-Protestant