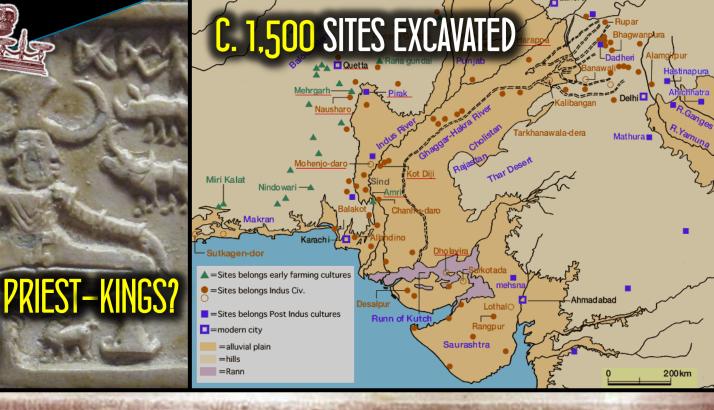

#### OLDEST SETTLEMENTS (C. 3000 B.C.)

### **COMPLEXE CITY PLANNING (INDICATES CENTRAL STATE? OR CITY STATES?)**