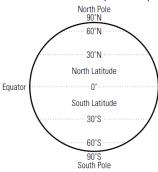

Equator

Latitude Lines (Parallels)

Longitude Lines (Meridians)

Latitude and Longitude Grid

How many degrees separate the North Pole from the South Pole?

2. Between about what longitude and latitude degrees does most of the connected United States fall?