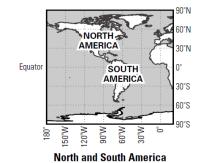

3. An airplane lost from radar at 5° S and 55° W was over which continent?

4. Mark the map titled "North and South America" at the approximate point where a ship in distress at 45° S and 5° E might be found.