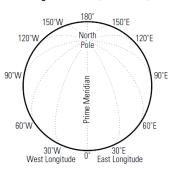

Equator

Latitude Lines (Parallels)

Longitude Lines (Meridians)

Latitude and Longitude Grid

How many degrees separate the North Pole from the South Pole?

2. Between about what longitude and latitude degrees does most of the connected United States fall?