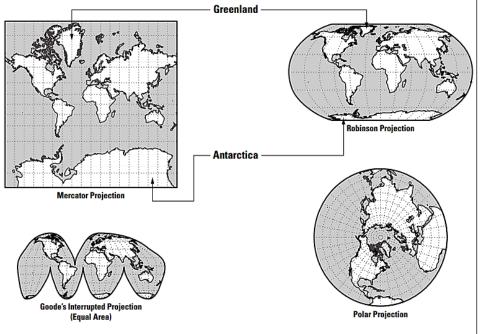

4. Why do you think that the Mercator projection is considered the best for plotting direction?

- 1. Name the four projections.
- Compare the sizes of Greenland & Antarctica between the Mercator Robinson projections.

3. What would you consider the main drawback of Goode's Interrupted projection?

- 1. Is Tasmania north, south, east, or west of Australia?
- **2.** About how many inches wide is Australia as it is shown in Map A?
- **3.** What is the approximate distance across Australia in miles?