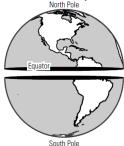

## Northern Hemisphere

Northern Hemisphere

Southern Hemisphere

Southern Hemisphere

1. Why do you think the word hemisphere accurately describes the six globes shown above?

and southern hemispheres?

Eastern Hemisphere

4. Name the continents found all or mostly in the Northern Hemisphere.

Western Hemisphere

5. What line divides eastern and western hemispheres?

6. Look at the globes for the northern and southern hemispheres. What is the main difference between the North & South poles?