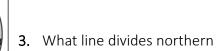

## Northern Hemisphere

Northern Hemisphere

Southern Hemisphere

Southern Hemisphere

1. Why do you think the word hemisphere accurately describes the six globes shown above?

and southern hemispheres?

Eastern Hemisphere

4. Name the continents found all or mostly in the Northern Hemisphere.

Western Hemisphere

5. What line divides eastern and western hemispheres?

6. Look at the globes for the northern and southern hemispheres. What is the main difference between the North & South poles?