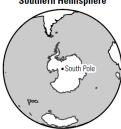

## Northern Hemisphere

Northern Hemisphere

Southern Hemisphere

Southern Hemisphere

1. Why do you think the word hemisphere accurately describes the six globes shown above?

and southern hemispheres?

Eastern Hemisphere

4. Name the continents found all or mostly in the Northern Hemisphere.

Western Hemisphere

5. What line divides eastern and western hemispheres?

6. Look at the globes for the northern and southern hemispheres. What is the main difference between the North & South poles?