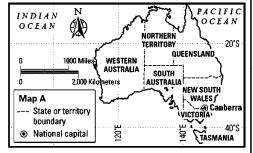

3. What would you consider the main drawback of Goode's Interrupted projection?

- 1. Is Tasmania north, south, east, or west of Australia?
- **2.** About how many inches wide is Australia as it is shown in Map A?
- **3.** What is the approximate distance across Australia in miles?

NORTHERN
TERRITORY

OCEAN

NORTHERN
TERRITORY

QUEENSLAND

NEW SOUTH
AUSTRALIA

NEW SOUTH
WALES

O 500 Miles

I,000 Kilometers

Map B

State or territory boundary
National capital

- 4. How much larger is Australia in Map B than it is in Map A?
- The Viking Age, A.D. 800—1000

  GREENLAND

  ICELAND

  NORWAY SWEDEN

  FINLAND

  ROTH