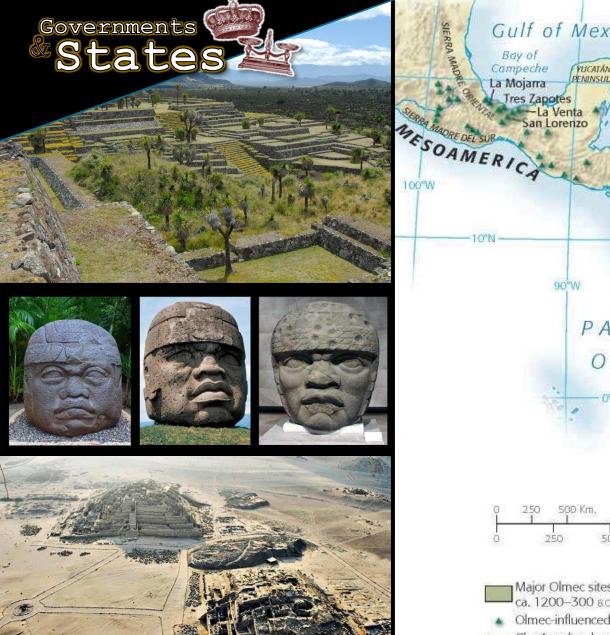

#### San Lorenzo Tenochtitlán c. 1200s B.C.

#### Chavín de Huantar c. 1200s B.C.

#### MESOAMERICA CIVILZIATION YUCATAN PENINSULA

Norte Chico c. 3500s B.C.

ANDEAN CIVILIZATIONS WESTERN COAST OF PERU

o lo lo lo lo lo

In.

-