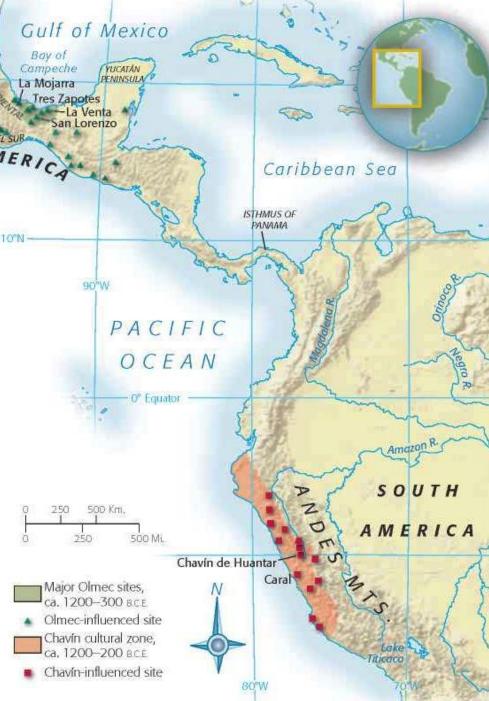

#### Chavín de Huantar c. 1200s B.C.

#### MESOAMERICA CIVILZIATION YUCATAN PENINSULA

Norte Chico c. 3500s B.C.

ANDEAN CIVILIZATIONS WESTERN COAST OF PERU

o lo lo lo lo lo

In.

-

## Norte Chico

LLAMAS